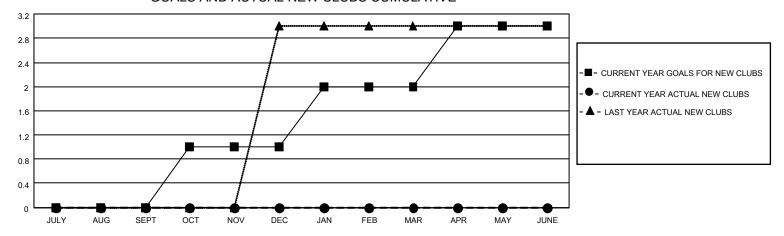

### GOALS AND ACTUAL NEW CLUBS CUMULATIVE

### District 4 L3

| Clubs         |               |             |               | Members               |                        |                         |                                                    |  |
|---------------|---------------|-------------|---------------|-----------------------|------------------------|-------------------------|----------------------------------------------------|--|
|               | RESULTS FOR   | R 2020-2021 |               | RESULTS FOR 2020-2021 |                        |                         |                                                    |  |
| QUARTER       | NEW CLUB GOAL | NEW CLUBS   | DROPPED CLUBS | QUARTER MEMI          | BER GROWTH NET<br>GOAL | MEMBER GROWTH<br>ACTUAL | DROPPED<br>MEMBERS ACTUAL<br>(including transfers) |  |
| JULY/AUG/SEPT | 0             | 0           | 0             | JULY/AUG/SEPT         | 30                     | 37                      | 52                                                 |  |
| OCT/NOV/DEC   | 1             | 0           | 0             | OCT/NOV/DEC           | 60                     | 48                      | 56                                                 |  |
| JAN/FEB/MAR   | 1             | 0           | 0             | JAN/FEB/MAR           | 60                     | 0                       | 0                                                  |  |
| APR/MAY/JUNE  | 1             | 0           | 0             | APR/MAY/JUNE          | 60                     | 0                       | 0                                                  |  |