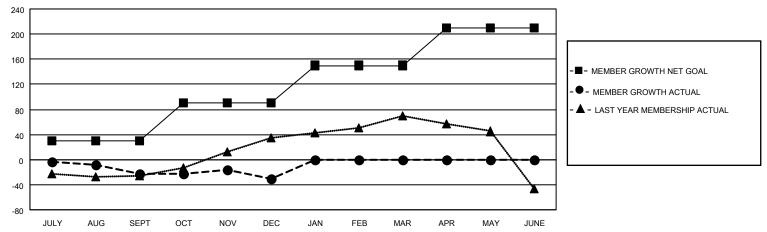

### GOALS AND ACTUAL MEMBERS CUMULATIVE

| DROPPED CLUBS: 0           |     | 20 CLUBS OF 62 ADDED 1 OR MORE<br>NEW MEMBERS | GENDER DISTRIBUTION  MALE 643 (53.05%) |              |     |
|----------------------------|-----|-----------------------------------------------|----------------------------------------|--------------|-----|
| DROPPED MEMBERS            |     |                                               | FEMALE                                 | 569 (46.95%) |     |
| DECEASED                   | 8   | CLICK HERE FOR CUMULATIVE                     | TOTAL FAMILY UNIT MEMBERS              |              | 310 |
| CLUB CANCELLED 0 OTHER 100 |     | MEMBERSHIP DATA                               | FAMILY MEMBERS PAYING HALF DUES        |              | 167 |
| TOTAL                      | 108 |                                               | DOLS                                   |              |     |

### District 4 L3

| Clubs         |               |             |               | Members               |                        |                         |                                                    |  |
|---------------|---------------|-------------|---------------|-----------------------|------------------------|-------------------------|----------------------------------------------------|--|
|               | RESULTS FOR   | R 2020-2021 |               | RESULTS FOR 2020-2021 |                        |                         |                                                    |  |
| QUARTER       | NEW CLUB GOAL | NEW CLUBS   | DROPPED CLUBS | QUARTER MEMI          | BER GROWTH NET<br>GOAL | MEMBER GROWTH<br>ACTUAL | DROPPED<br>MEMBERS ACTUAL<br>(including transfers) |  |
| JULY/AUG/SEPT | 0             | 0           | 0             | JULY/AUG/SEPT         | 30                     | 37                      | 52                                                 |  |
| OCT/NOV/DEC   | 1             | 0           | 0             | OCT/NOV/DEC           | 60                     | 48                      | 56                                                 |  |
| JAN/FEB/MAR   | 1             | 0           | 0             | JAN/FEB/MAR           | 60                     | 0                       | 0                                                  |  |
| APR/MAY/JUNE  | 1             | 0           | 0             | APR/MAY/JUNE          | 60                     | 0                       | 0                                                  |  |